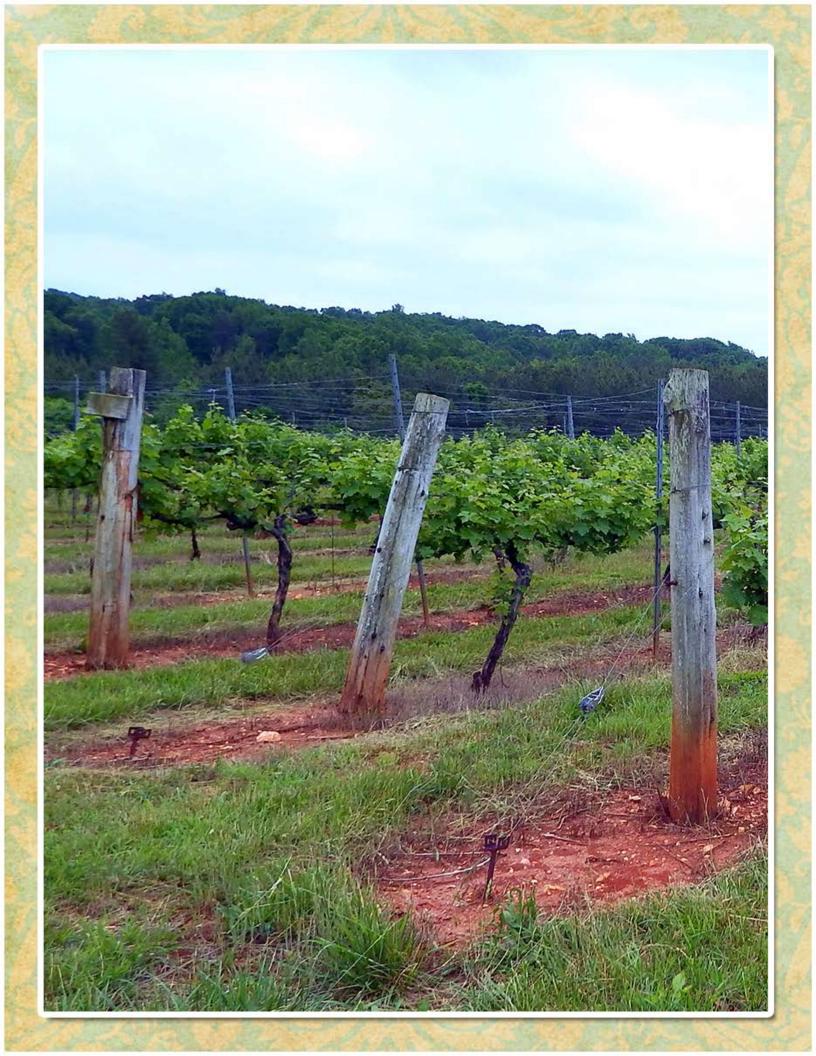

On offer is an established vineyard of approximately 2 acres, located in the center of an overall 18.64 acre property comprised of 4 adjoining lots near Leesville Lake, at 1717 Mt. Airy Rd. Lynch Station, VA 24571. The vineyard was established in 2000 and is comprised of quality vinifera: Cabernet Sauvignon, Merlot, and Cabernet Franc yielding between 6 and 7 tons of wine grapes each season. The current owner has vineyards and a winery in another state and has had multiple customers in place for multiple years for the production from this site, and is willing to introduce new owners to those customers.