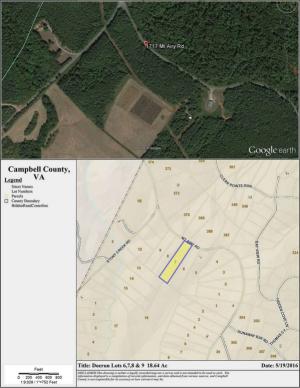

On offer is an established vineyard of approximately 2 acres, located in the center of an overall 18.64 acre property comprised of 4 adjoining lots near Leesville Lake, at 1717 Mt. Airy Rd. Lynch Station, VA 24571. The vineyard was established in 2000 and is comprised of quality vinifera: Cabernet Sauvignon, Merlot, and Cabernet Franc yielding between 6 and 7 tons of wine grapes each season. The current owner has vineyards and a winery in another state and has had multiple customers in place for multiple years for the production from this site, and is willing to introduce new owners to those customers.

Additional cleared land on the overall 18.64 acres makes the vineyard easily expandable toward the west, where there is a room for a beautifully sited home, winery, and tasting room/event facility.

Already in place is a two-bay steel storage structure for tractor, sprayer and associated vineyard equipment and supplies which are included in the sale price. A well has been drilled and is in place but not currently in use, and would need only power brought to the site in order to be operational.