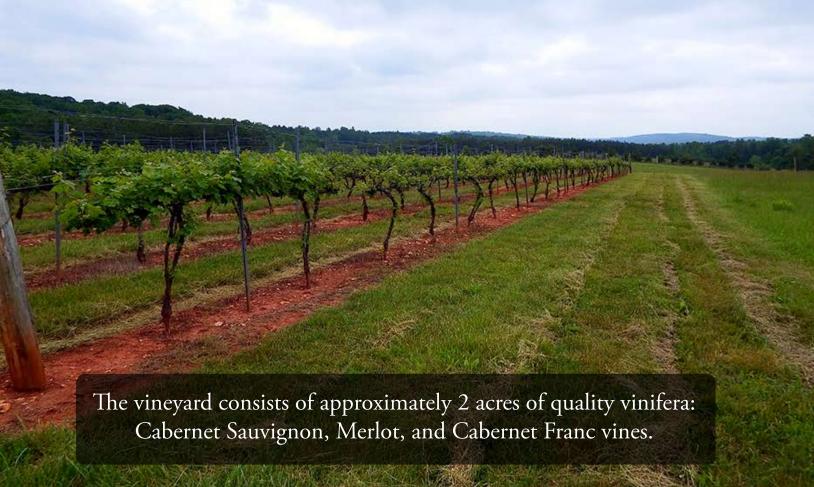

On offer is an established vineyard of approximately 2 acres, located in the center of an overall 18.64 acre property comprised of 4 adjoining lots near Leesville Lake, at 1717 Mt. Airy Rd. Lynch Station, VA 24571. The vineyard was established in 2000 and is comprised of quality vinifera: Cabernet Sauvignon, Merlot, and Cabernet Franc yielding between 6 and 7 tons of wine grapes each season. The current owner has vineyards and a winery in another state and has had multiple customers in place for multiple years for the production from this site, and is willing to introduce new owners to those customers.