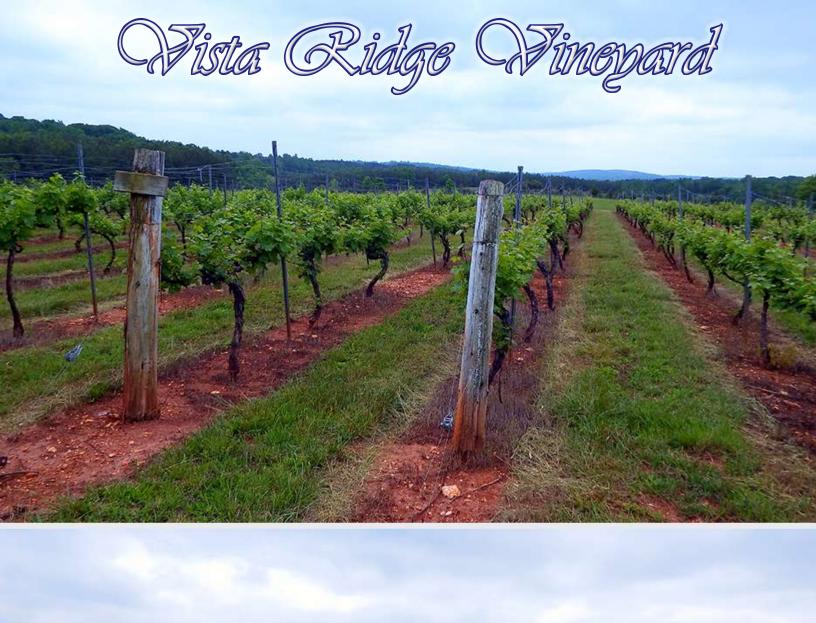

## About the Winery Vista Ridge Vineyard

If you have been thinking of a establishing a vineyard in a country setting, near recreational lakes and mountains with room for a home site along with beautiful western sunset views--- this is your opportunity to do so at a superb value price point, with the vineyard already in place and producing quality wine grapes.

On offer is an established vineyard of approximately 2 acres, located in the center of an overall 18.64 acre property comprised of 4 adjoining lots near Leesville Lake, at 1717 Mt. Airy Rd. Lynch Station, VA 24571. The vineyard was established in 2000 and is comprised of quality vinifera: Cabernet Sauvignon, Merlot, and Cabernet Franc yielding between 6 and 7 tons of wine grapes each season. The current owner has vineyards and a winery in another state and has had multiple customers in place for multiple years for the production from this site, and is willing to introduce new owners to those customers.