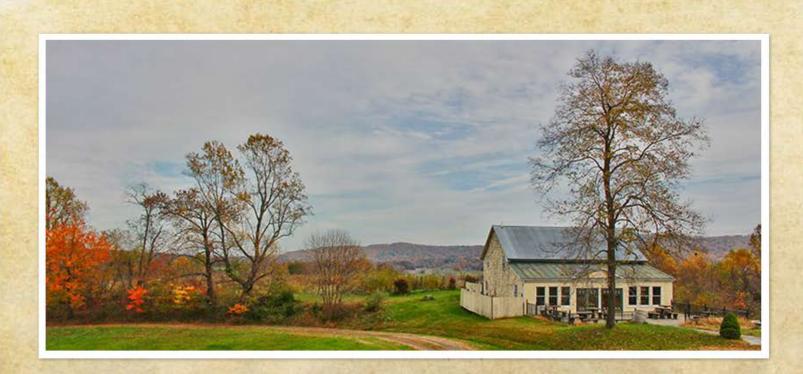

OSan Gabriel Fam

A once thriving winery awaits a new beginning

Tucked away in a secluded valley this beautiful Madison County farm was an award winning winery just a few years ago. There are ten acres of vineyard trellises ready for new vines to be planted. The winery building is in a beautiful setting waiting to be once again filled with thirsty visitors.

San Gabriel Farm offers peace and privacy in a beautiful setting of forested hills & rolling meadows, Winery & tasting Room. The farm is bisected by a pure spring fed mountain stream, near & distant mountain views in all directions frame the classic pastoral beauty of the meadows & fields. All Winery equipment conveys.