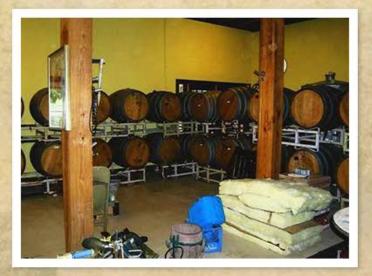

OSan Gabriel Fam

A once thriving winery awaits a new beginning

Tucked away in a secluded valley this beautiful Madison County farm was an award winning winery just a few years ago. There are ten acres of vineyard trellises ready for new vines to be planted. The winery building is in a beautiful setting waiting to be once again filled with thirsty visitors.

San Gabriel Farm offers peace and privacy in a beautiful setting of forested hills & rolling meadows, Winery & tasting Room. The farm is bisected by a pure spring fed mountain stream, near & distant mountain views in all directions frame the classic pastoral beauty of the meadows & fields. All Winery equipment conveys.