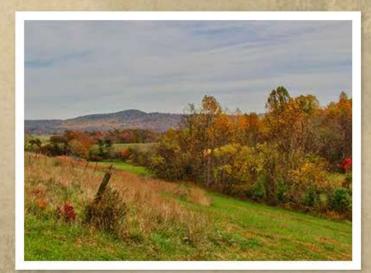

OSan Gabriel Fam

A once thriving winery awaits a new beginning

Tucked away in a secluded valley this beautiful Madison County farm was an award winning winery just a few years ago. There are ten acres of vineyard trellises ready for new vines to be planted. The winery building is in a beautiful setting waiting to be once again filled with thirsty visitors.

San Gabriel Farm offers peace and privacy in a beautiful setting of forested hills & rolling meadows, Winery & tasting Room. The farm is bisected by a pure spring fed mountain stream, near & distant mountain views in all directions frame the classic pastoral beauty of the meadows & fields. All Winery equipment conveys.