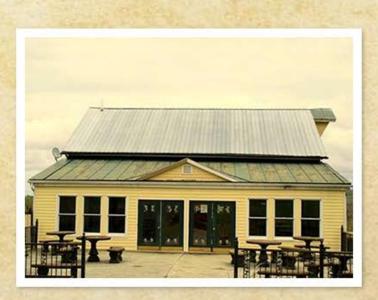

OSan Gabriel Fam

A once thriving winery awaits a new beginning

Tucked away in a secluded valley this beautiful Madison County farm was an award winning winery just a few years ago. There are ten acres of vineyard trellises ready for new vines to be planted. The winery building is in a beautiful setting waiting to be once again filled with thirsty visitors.

San Gabriel Farm offers peace and privacy in a beautiful setting of forested hills & rolling meadows, Winery & tasting Room. The farm is bisected by a pure spring fed mountain stream, near & distant mountain views in all directions frame the classic pastoral beauty of the meadows & fields. All Winery equipment conveys.