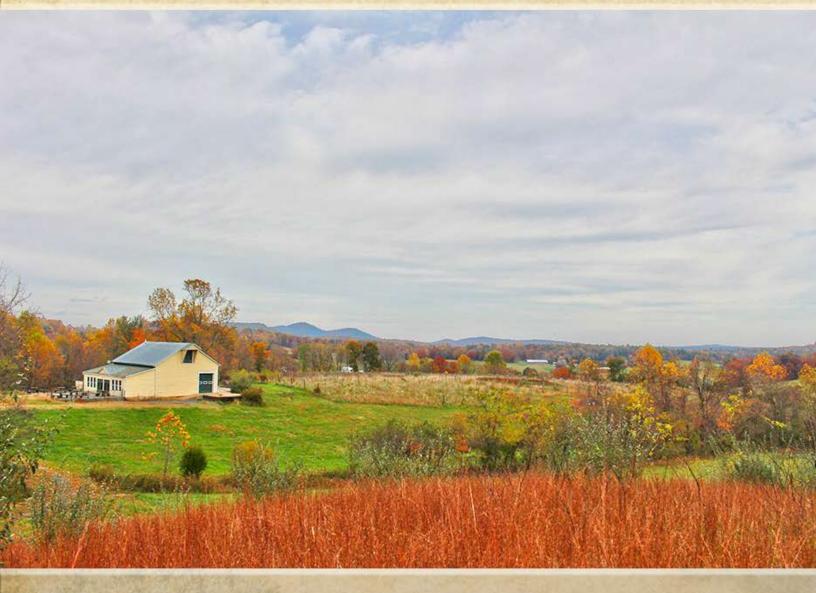

OSan Gabriel Fam

A once thriving winery awaits a new beginning

Tucked away in a secluded valley this beautiful Madison County farm was an award winning winery just a few years ago. There are ten acres of vineyard trellises ready for new vines to be planted. The winery building is in a beautiful setting waiting to be once again filled with thirsty visitors.

San Gabriel Farm offers peace and privacy in a beautiful setting of forested hills & rolling meadows, Winery & tasting Room. The farm is bisected by a pure spring fed mountain stream, near & distant mountain views in all directions frame the classic pastoral beauty of the meadows & fields. All Winery equipment conveys.