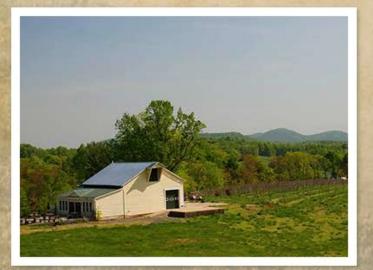

OSan Gabriel Fam

A once thriving winery awaits a new beginning

Tucked away in a secluded valley this beautiful Madison County farm was an award winning winery just a few years ago. There are ten acres of vineyard trellises ready for new vines to be planted. The winery building is in a beautiful setting waiting to be once again filled with thirsty visitors.

San Gabriel Farm offers peace and privacy in a beautiful setting of forested hills & rolling meadows, Winery & tasting Room. The farm is bisected by a pure spring fed mountain stream, near & distant mountain views in all directions frame the classic pastoral beauty of the meadows & fields. All Winery equipment conveys.