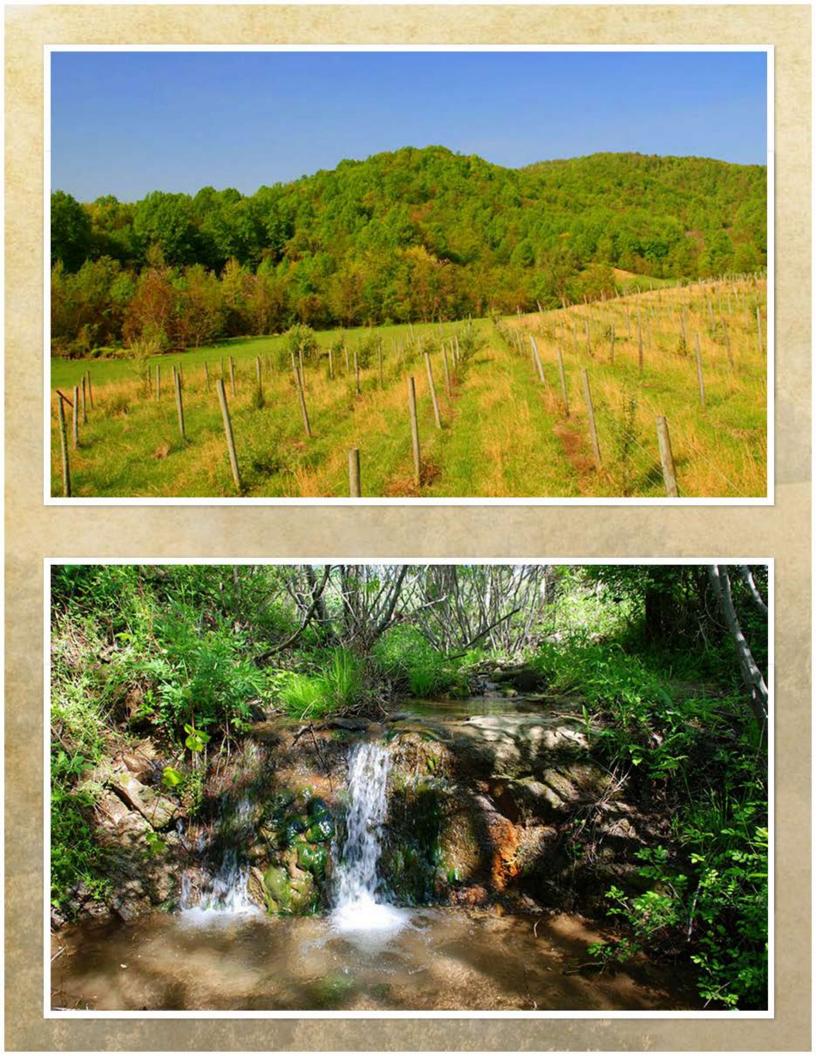

OSan Gabriel Fam

A once thriving winery awaits a new beginning

Tucked away in a secluded valley this beautiful Madison County farm was an award winning winery just a few years ago. There are ten acres of vineyard trellises ready for new vines to be planted. The winery building is in a beautiful setting waiting to be once again filled with thirsty visitors.

San Gabriel Farm offers peace and privacy in a beautiful setting of forested hills & rolling meadows, Winery & tasting Room. The farm is bisected by a pure spring fed mountain stream, near & distant mountain views in all directions frame the classic pastoral beauty of the meadows & fields. All Winery equipment conveys.